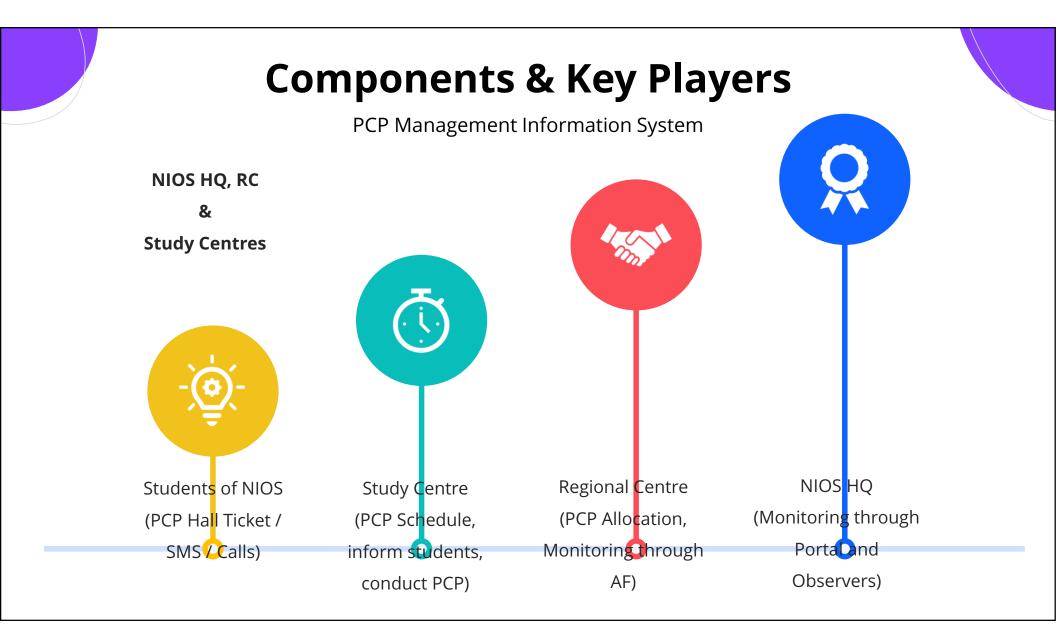

## **Highlights of the system**

PCP Management Information System

Secure and simple Mode of PCP Centre Allocation and PCP Schedule Preparation

Bespoke customization (Role based access to users – Study Centres, NIOS RC & HQ Officials)

Transparency oriented activity logs and Reports

Integration with Student Dashboard, PCP Hall Ticket, Formative Assessment and PCP Payment

## Highlights of the system

PCP Management Information System

Effective PCP Monitoring through PCP Monitoring Mobile App

Online Attendance while conduct of PCP

Upload photos of Conduct of PCP, No Paper submission for PCP Payment

Wipes out all logistics issues, saves cost to NIOS, Reduces monitoring efforts