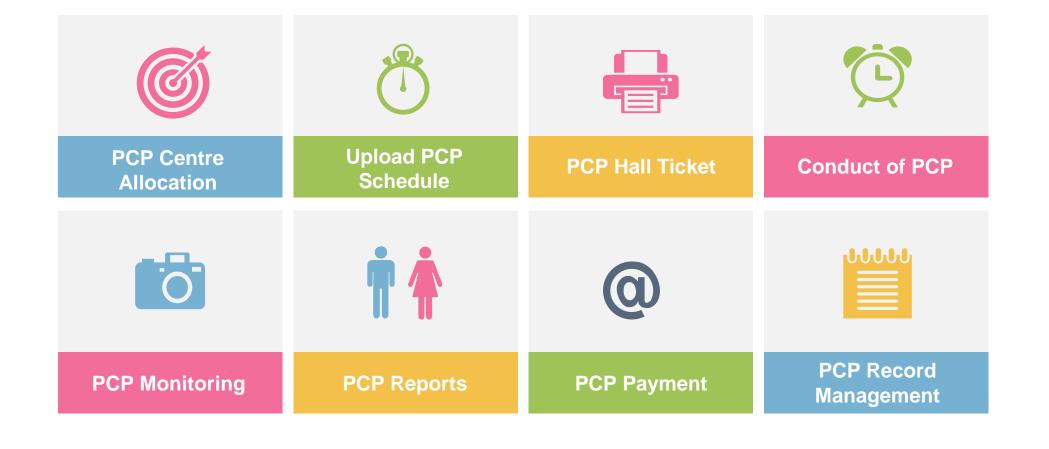

Real-time visible status**





РСР

MANAGEMENT

INFORMATION SYSTEM



## **Highlights of the system**

PCP Management Information System



Secure and simple Mode of PCP Centre Allocation and PCP Schedule Preparation



Bespoke customization (Role based access to users – Study Centres, NIOS RC & HQ Officials)



Transparency oriented activity logs and Reports



Integration with Student Dashboard, PCP Hall Ticket, Formative Assessment and PCP Payment

## Highlights of the system

PCP Management Information System



Effective PCP Monitoring through PCP Monitoring Mobile App



Online Attendance while conduct of PCP



Upload photos of Conduct of PCP, No Paper submission for PCP Payment



Wipes out all logistics issues, saves cost to NIOS, Reduces monitoring efforts

# **PCP Portfolio**



# **Key Points in PCP Management**

| Point A | viable study cen | non-viable study centres for PCP will be mapped with nearby functional and atre/Nodal centre by concerned NIOS Regional Centre for the purpose of PCP. Ding PCP Centre Allocation, RC shall take due care as per geographic situation     |
|---------|------------------|-------------------------------------------------------------------------------------------------------------------------------------------------------------------------------------------------------------------------------------------|
| Point B |                  | are four steps in the process of uploading the PCP Schedule: Batch Creation,<br>dd Time Table, Add Students to the Batch, View, Verify and Publish the Batch