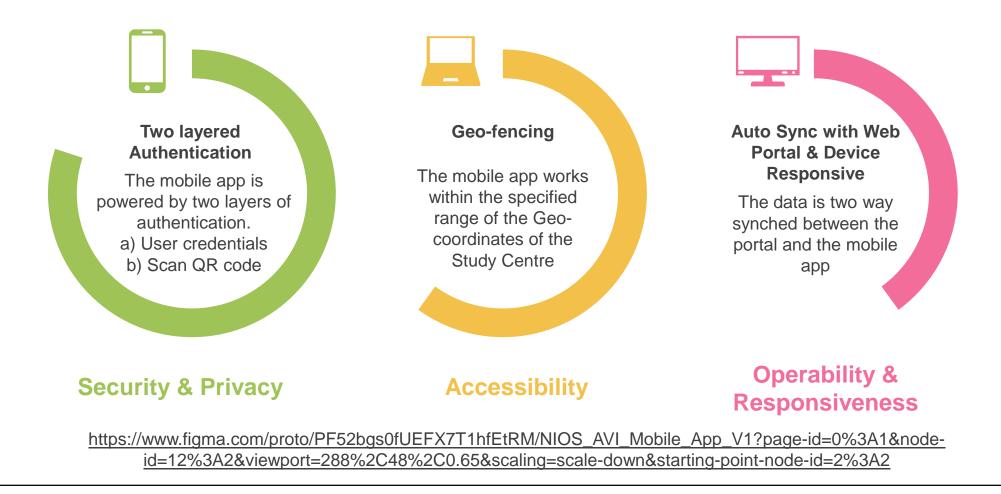

# **Features of Mobile App**

a) **Study Centre** for uploading the Geo coordinates and uploading the photos

ŝ

0

b) Academic facilitator/officials nominated by NIOS for PCP monitoring while visiting study centre

24

National Institute of Open Schooling

AI/Academic facilitator will visit the study centre and login into the mobile app by providing the credentials (username and password) assigned by NIOS

ŝ

0

This is first level of authentication

25

VA 4 92% B

22:09 🖾 👳

After the successful login with the credentials, the AI/Academic facilitator will have to scan the QR code available in the login of the study centre

The scanning of QR code will work only in the Geo-fencing area

Mobile app will work within the range of Geo coordinates only.

This concept is called Geo fencing

Mobile app will facilitate the user to move the pointer to a particular location and can update the current location as Geo coordinates.