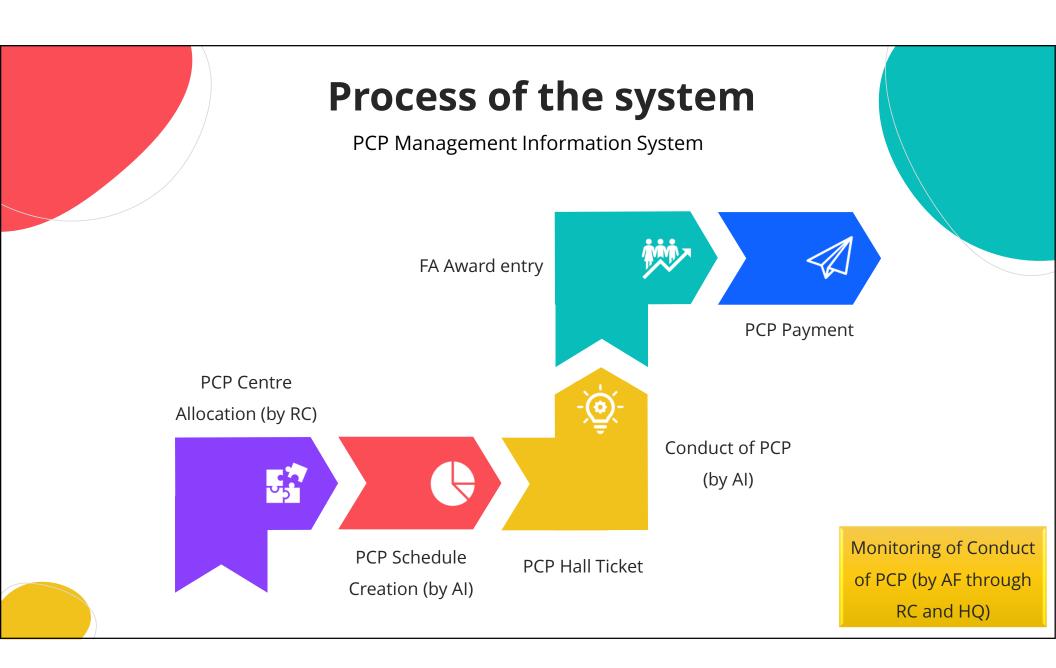

# **Key Points in PCP Management**

| Point A | viable study cen | non-viable study centres for PCP will be mapped with nearby functional and atre/Nodal centre by concerned NIOS Regional Centre for the purpose of PCP. Ding PCP Centre Allocation, RC shall take due care as per geographic situation     |
|---------|------------------|-------------------------------------------------------------------------------------------------------------------------------------------------------------------------------------------------------------------------------------------|
| Point B |                  | are four steps in the process of uploading the PCP Schedule: Batch Creation,<br>dd Time Table, Add Students to the Batch, View, Verify and Publish the Batch                                                                              |
| Point   |                  | List of students registered in the session assigned to the study centre and the<br>list of students of other study centre(s) mapped to the study centre will be<br>available in the Study Centre Dashboard for allotment of the PCP batch |
|         | Point D          | PCP payment to the study centre will be made only on the conduct<br>of PCP by the study centre for NIOS learners and on uploading the<br>PCP schedule online as per the norms                                                             |
|         | Point E          | IP address, system environment of the device / laptop /<br>computer / mobile IMEI will be monitored for security<br>reasons & for further analysis to improve the system                                                                  |