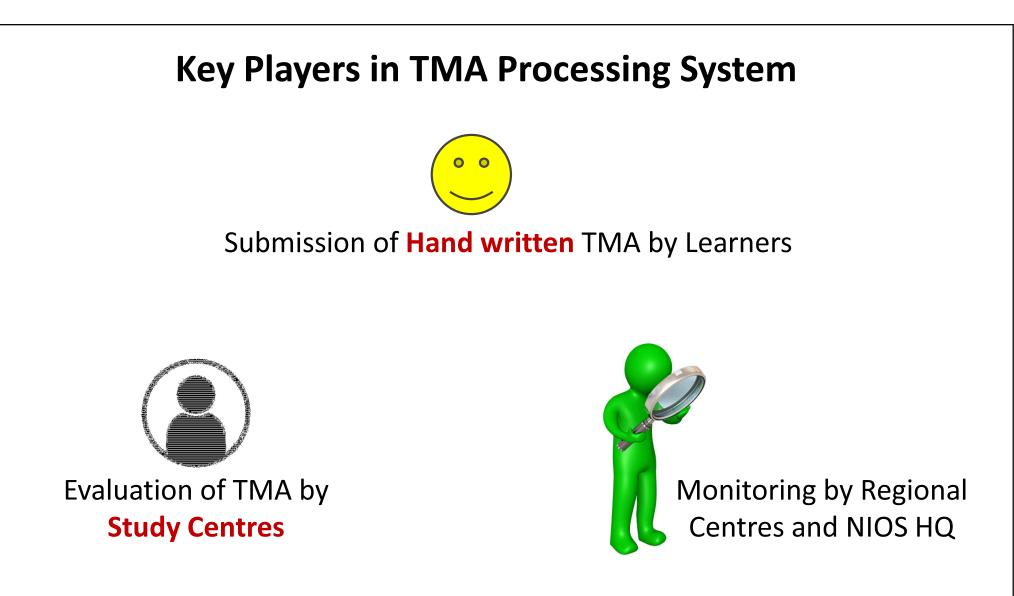

#### Tutor Marked Assignment (TMA) Online Submission & Evaluation System – HL Diagram **TMA Submission TMA Allocation TMA Evaluation Pool of Subject Experts Evaluation** by the learner on the Allocation to AI/RC portal through the The system will auto Subject expert to **By Regional Centres** dashboard. evaluate the assigned allocate TMA to subject **Regional Centres to** expert. TMAs of CWSN **TMAs online** TMA submission only register the subject child will be allocated for the registered experts who used to to Special Evaluators Submit Feedback evaluate the TMAs Subject **Evaluator to submit** Allocation of Regional feedback for each TMA **By Als/Study Centres** Medium TMA will be **Study Centres to** done to specific **TMA Monitoring** Award marks register the subject **Evaluators Evaluator to submit** experts who used to HQ / Regional Centre / evaluate the TMAs. Not TMA marks online for **Re-Allocation** Study Centre will have more than 3 subjects each guestion the dashboards to System will allow per teacher. monitor the progress AI/RC/HQ to re-Dashboard of TMA Submission. **Regional Centre shall** allocate TMA to other TMA Allotment and verify the eligibility of Learner will be able to subject expert **TMA Evaluation** the subject experts see the feedback and marks on dashboard January 2022